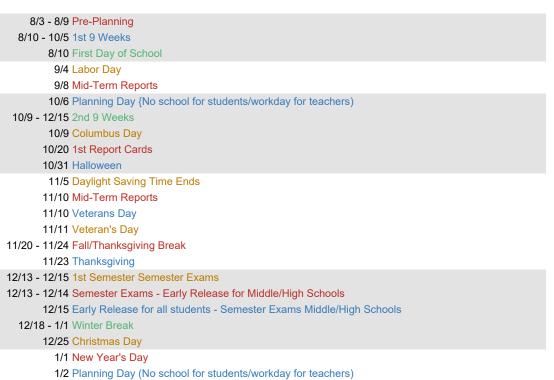

## Santa Rosa County School District 2023-2024 Calendar

1/3 - 3/15 3rd 9 Weeks

1/12 2nd Report Cards

1/15 Martin Luther King Day

updated 5/14/24 web https://santarosacounty.tandem.co

## **Key Dates**

| ·                                                                                           |
|---------------------------------------------------------------------------------------------|
| 1/3 - 3/15 3rd 9 Weeks                                                                      |
| 2/9 Mid-Term Reports                                                                        |
| 2/14 Valentine's Day                                                                        |
| 2/19 President's Day                                                                        |
| 3/10 Daylight Saving Time Begins                                                            |
| 3/17 St. Patrick's Day                                                                      |
| 3/18 - 3/22 Spring Break                                                                    |
| 3/25 Planning Day (No school for students/workday for teachers)                             |
| 3/25 Storm Days (If Needed) - 2nd Semester                                                  |
| 3/26 - 5/29 4th 9 Weeks                                                                     |
| 3/29 Good Friday                                                                            |
| 3/31 Easter                                                                                 |
| 4/15 3rd Report Cards                                                                       |
| 4/26 Mid-Term Reports                                                                       |
| 5/5 Cinco De Mayo                                                                           |
| 5/15 - 5/17 Senior Final Exams                                                              |
| 5/16 High School Graduation Day - Blended Academy @ 5:00 P.M.                               |
| 5/16 High School Graduation Day - Locklin Tech. @ 7:00 P.M.                                 |
| 5/20 High School Graduation Day - Santa Rosa High/ Adult @ 7:30 P.M.                        |
| 5/21 High School Graduation Day - Milton High @ 7:00 P.M.                                   |
| 5/23 High School Graduation Day - Central High @ 7:00 P.M.                                  |
| 5/23 High School Graduation Day - Jay High @ 5:00 P.M.                                      |
| 5/24 2nd Semester Semester Exams                                                            |
| 5/24 - 5/28 Semester Exams-Early Release for Middle/High Schools                            |
| 5/25 High School Graduation Day - Gulf Breeze High @ 11:00A.M.                              |
| 5/25 High School Graduation Day - Navarre High @ 6:00 P.M.                                  |
| 5/25 High School Graduation Day - Pace High @ 2:30 P.M.                                     |
| 5/27 Memorial Day                                                                           |
| 5/28 - 5/29 2nd Semester Semester Exams                                                     |
| 5/29 4th Report Cards (Elementary)                                                          |
| 5/29 Early Release , Last day of school for all students-Semester Exams Middle/High Schools |
| 5/29 Last Day of School                                                                     |
| 5/30 - 5/31 Post-Planning                                                                   |
| 5/30 Storm Days (If Needed) - 2nd Semester                                                  |
| 6/14 5th Report Cards (Middle/High)                                                         |
| 7/4 Independence Day                                                                        |
|                                                                                             |