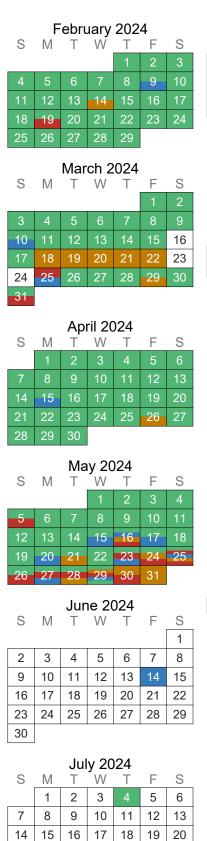

## **Key Dates**

| ·                                                                                           |
|---------------------------------------------------------------------------------------------|
| 1/3 - 3/15 3rd 9 Weeks                                                                      |
| 2/9 Mid-Term Reports                                                                        |
| 2/14 Valentine's Day                                                                        |
| 2/19 President's Day                                                                        |
| 3/10 Daylight Saving Time Begins                                                            |
| 3/17 St. Patrick's Day                                                                      |
| 3/18 - 3/22 Spring Break                                                                    |
| 3/25 Planning Day (No school for students/workday for teachers)                             |
| 3/25 Storm Days (If Needed) - 2nd Semester                                                  |
| 3/26 - 5/29 4th 9 Weeks                                                                     |
| 3/29 Good Friday                                                                            |
| 3/31 Easter                                                                                 |
| 4/15 3rd Report Cards                                                                       |
| 4/26 Mid-Term Reports                                                                       |
| 5/5 Cinco De Mayo                                                                           |
| 5/15 - 5/17 Senior Final Exams                                                              |
| 5/16 High School Graduation Day - Blended Academy @ 5:00 P.M.                               |
| 5/16 High School Graduation Day - Locklin Tech. @ 7:00 P.M.                                 |
| 5/20 High School Graduation Day - Santa Rosa High/ Adult @ 7:30 P.M.                        |
| 5/21 High School Graduation Day - Milton High @ 7:00 P.M.                                   |
| 5/23 High School Graduation Day - Central High @ 7:00 P.M.                                  |
| 5/23 High School Graduation Day - Jay High @ 5:00 P.M.                                      |
| 5/24 2nd Semester Semester Exams                                                            |
| 5/24 - 5/28 Semester Exams-Early Release for Middle/High Schools                            |
| 5/25 High School Graduation Day - Gulf Breeze High @ 11:00A.M.                              |
| 5/25 High School Graduation Day - Navarre High @ 6:00 P.M.                                  |
| 5/25 High School Graduation Day - Pace High @ 2:30 P.M.                                     |
| 5/27 Memorial Day                                                                           |
| 5/28 - 5/29 2nd Semester Semester Exams                                                     |
| 5/29 4th Report Cards (Elementary)                                                          |
| 5/29 Early Release , Last day of school for all students-Semester Exams Middle/High Schools |
| 5/29 Last Day of School                                                                     |
| 5/30 - 5/31 Post-Planning                                                                   |
| 5/30 Storm Days (If Needed) - 2nd Semester                                                  |
| 6/14 5th Report Cards (Middle/High)                                                         |
| 7/4 Independence Day                                                                        |
|                                                                                             |