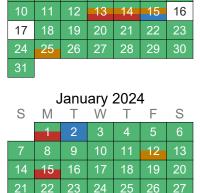

## **Key Dates**

| ·                                                                                           |
|---------------------------------------------------------------------------------------------|
| 1/3 - 3/15 3rd 9 Weeks                                                                      |
| 2/9 Mid-Term Reports                                                                        |
| 2/14 Valentine's Day                                                                        |
| 2/19 President's Day                                                                        |
| 3/10 Daylight Saving Time Begins                                                            |
| 3/17 St. Patrick's Day                                                                      |
| 3/18 - 3/22 Spring Break                                                                    |
| 3/25 Planning Day (No school for students/workday for teachers)                             |
| 3/25 Storm Days (If Needed) - 2nd Semester                                                  |
| 3/26 - 5/29 4th 9 Weeks                                                                     |
| 3/29 Good Friday                                                                            |
| 3/31 Easter                                                                                 |
| 4/15 3rd Report Cards                                                                       |
| 4/26 Mid-Term Reports                                                                       |
| 5/5 Cinco De Mayo                                                                           |
| 5/15 - 5/17 Senior Final Exams                                                              |
| 5/16 High School Graduation Day - Blended Academy @ 5:00 P.M.                               |
| 5/16 High School Graduation Day - Locklin Tech. @ 7:00 P.M.                                 |
| 5/20 High School Graduation Day - Santa Rosa High/ Adult @ 7:30 P.M.                        |
| 5/21 High School Graduation Day - Milton High @ 7:00 P.M.                                   |
| 5/23 High School Graduation Day - Central High @ 7:00 P.M.                                  |
| 5/23 High School Graduation Day - Jay High @ 5:00 P.M.                                      |
| 5/24 2nd Semester Semester Exams                                                            |
| 5/24 - 5/28 Semester Exams-Early Release for Middle/High Schools                            |
| 5/25 High School Graduation Day - Gulf Breeze High @ 11:00A.M.                              |
| 5/25 High School Graduation Day - Navarre High @ 6:00 P.M.                                  |
| 5/25 High School Graduation Day - Pace High @ 2:30 P.M.                                     |
| 5/27 Memorial Day                                                                           |
| 5/28 - 5/29 2nd Semester Semester Exams                                                     |
| 5/29 4th Report Cards (Elementary)                                                          |
| 5/29 Early Release , Last day of school for all students-Semester Exams Middle/High Schools |
| 5/29 Last Day of School                                                                     |
| 5/30 - 5/31 Post-Planning                                                                   |
| 5/30 Storm Days (If Needed) - 2nd Semester                                                  |
| 6/14 5th Report Cards (Middle/High)                                                         |
| 7/4 Independence Day                                                                        |
|                                                                                             |