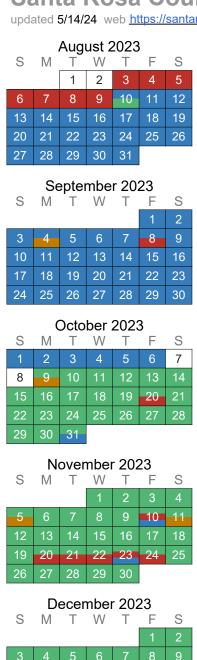

## Santa Rosa County School District 2023-2024 Calendar

1/3 - 3/15 3rd 9 Weeks

1/12 2nd Report Cards

1/15 Martin Luther King Day

updated 5/14/24 web https://santarosacounty.tandem.co

## Santa Rosa County School District 2023-2024 Calendar